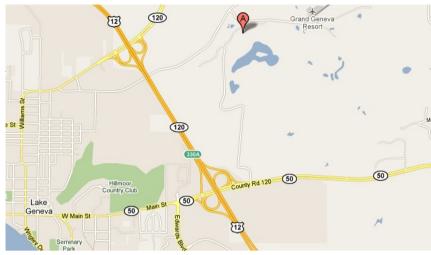

#### **Track Location:**

Grand Geneva Resort & Spa 7036 Grand Geneva Way Lake Geneva, WI 53147 www.grandgeneva.com

#### **Directions to Track:**

From Lake Geneva:
1) Head East on Hwy 50/Main St.
2) Take immediate left after going under Hwy 12
3) Left onto Grand Geneva Way
4) Arrive at 7036 Grand Geneva Way